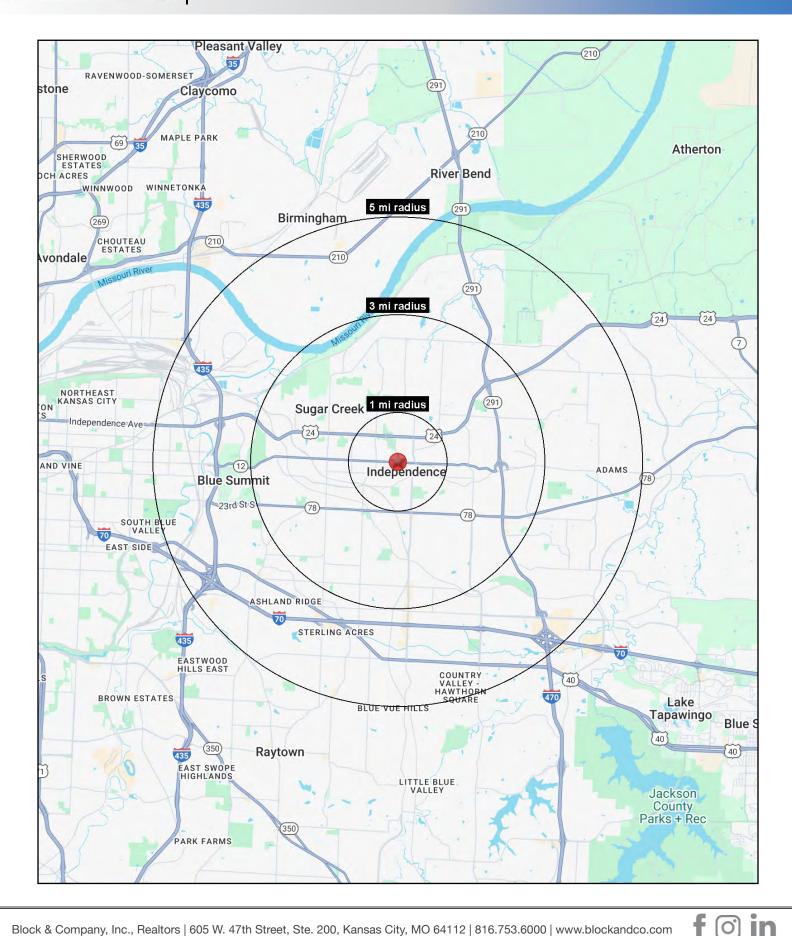

#### DEMOGRAPHICS

|                       | 1 mile   | 3 miles  | 5 miles  |
|-----------------------|----------|----------|----------|
| Estimated Population  | 11,034   | 69,970   | 138,664  |
| Avg. Household Income | \$59,249 | \$71,038 | \$79,399 |

#### **OFFICE/MEDICAL SPACE FOR LEASE** 300 N. Osage Street, Independence, Missouri

1 mi

radius

11,034

10,814

11,041

10.666

-0.4%

0.2%

39.9

4,865

4,765

4,654

4,585

-0.4%

0.4%

74.6%

12.0%

1.3%

0.7%

11.4%

11.3%

\$59,249

\$44,047

\$26,476

4.6%

6.7%

34.8%

27.8%

8.0%

3 mi

radius

69,970

68.178

70,682

68.578

-0.5%

0.1%

38.5

29,741

29,027

29,783

28,922

-0.5%

0.2%

73.4%

10.7%

1.3%

0.6%

14.0%

14.1%

\$71,038

\$54,463

\$30,294

3.3%

7.1%

37.3%

24.5%

8.8%

12 20/

5 mi

radius

138,664

135,841

141,531

136.661

-0.4%

0.1%

38.3

57,657

56,608

58,130

56,278

-0.4%

0.2%

70.2%

13.0%

1.7%

0.6%

14.4% 14.8%

\$79,399

\$61,802

\$33,089

3.4%

6.7%

35.6%

23.6%

9.3%