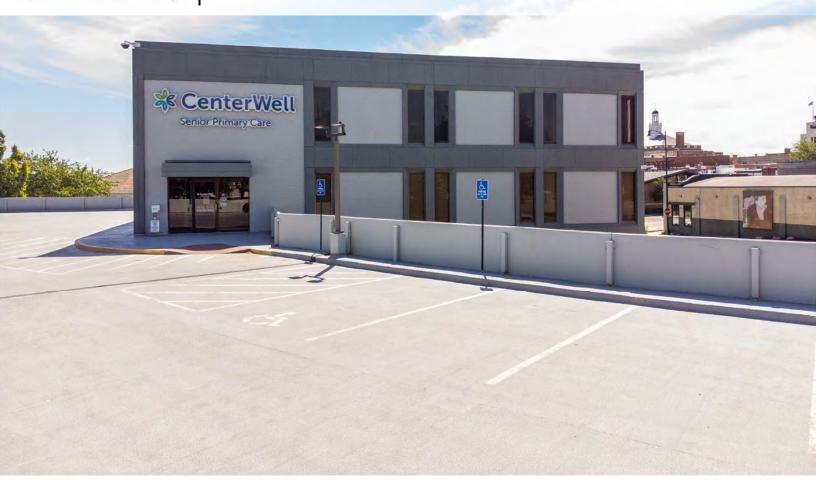

# **OFFICE/MEDICAL SPACE FOR LEASE**

300 N. Osage Street, Independence, Missouri

# LEASE RATE: \$19.50/SF NNN | 5,270 SF SPACE

- Great Downtown Independence location just off the Square
- Currently used as a medical office with 13 exam rooms
- Move in ready space in a well maintained building
- 30+ off-street parking spots
- Two blocks from the Courthouse