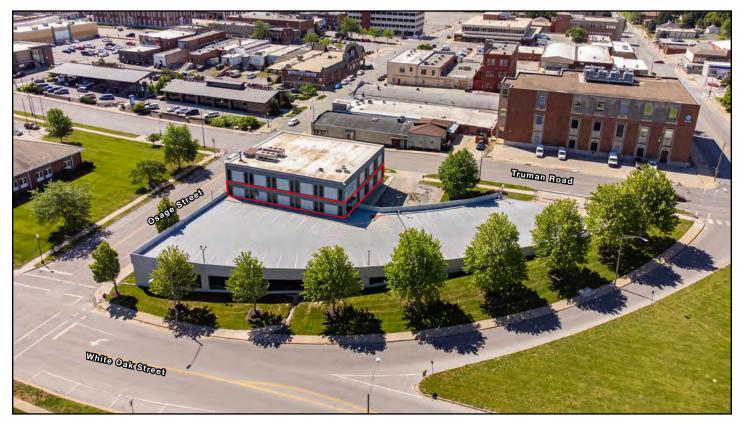

# **OFFICE/MEDICAL SPACE FOR LEASE**

300 N. Osage Street, Independence, Missouri

AERIAL

Block & Company, Inc., Realtors | 605 W. 47th Street, Ste. 200, Kansas City, MO 64112 | 816.753.6000 | www.blockandco.com