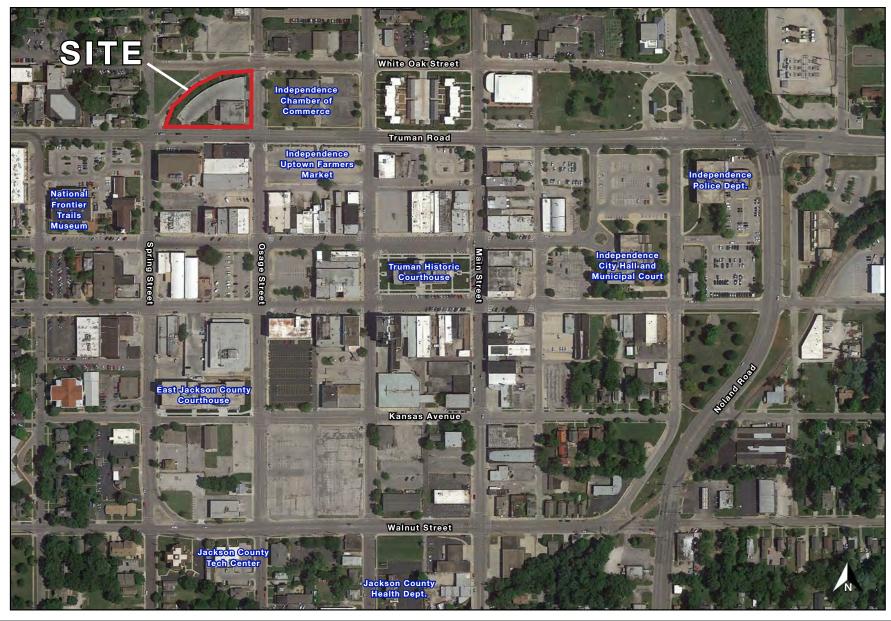

# **OFFICE/MEDICAL SPACE FOR LEASE**

300 N. Osage Street, Independence, Missouri

AERIAL

Block & Company, Inc., Realtors | 605 W. 47th Street, Ste. 200, Kansas City, MO 64112 | 816.753.6000 | www.blockandco.com